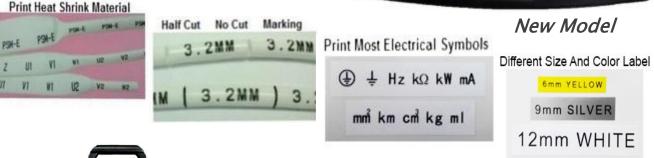

### **Cutting Depth Adjustment**

Selectable automatic half-cutting, no cutting or lines printing, cutting dept can be adjust

#### Many kinds of font styles

Bold, Italic, Underline, Shadow, Outline, Superscript, Subscript, Border with shade, Border, Horizontal and Vertical Printing

#### Marking Materials

Ø2 mm to Ø6 mm Heat-shrinkable tube and PVC tubes are applicable. DRK 2800 tapes of 6mm, 9mm and 12mm width are available.