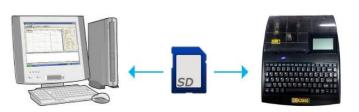

SD CARD & PC-Link Tube/Label Print

# **DRK 2800** <sup>TM</sup>

Save files from your computer to <u>SD card</u> and print using our Printer's card reader

Suitable for Windows 7 and Windows 8 operating system!

#### Access from your PC & SD Card