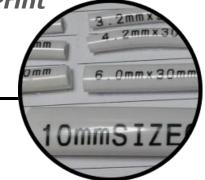

#### Maximum printing size

| DRK 2800 |                  |  |
|----------|------------------|--|
| TUBE     | Ø2 mm - Ø6 mm    |  |
| TAPE     | 6, 9, 12mm width |  |

#### Marking Materials

Ø2 mm to Ø6 mm Heat-shrinkable tube and PVC tubes are applicable. DRK 2800 tapes of 6mm, 9mm and 12mm width are available.