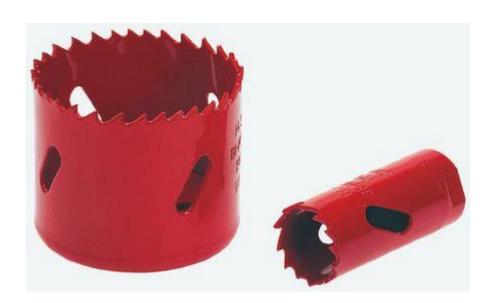

# RS Pro M3 HSS Teeth; Alloy Steel Body 41mm Bi-Metal Hole Saw

#### **RS Bi-metal hole saws**

Hardened cutting edge (6tpi alternate set) welded to a tough alloy steel body Bonded construction reduces possibility of shattering

For use with ferrous and non ferrous metals, plastics and wood to a depth of 32mm

14 to 30mm dia saws require a 6.5mm arbour

32 to 152mm dia saws require a 9.5mm arbour

Arbours, pilot drills and core removal tools available

RS Bi-metal hole saws

### Specifications:

| Diameter  | 41mm                           |
|-----------|--------------------------------|
| Material  | M3 HSS Teeth; Alloy Steel Body |
| Cut Depth | 32mm                           |
| Bimetal   | Yes                            |