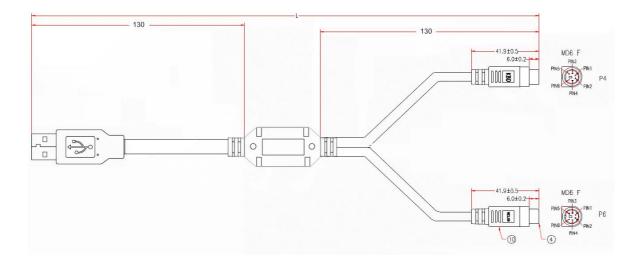

## EN

The RSPRO USB A male to PS2 female adapter has a beige PVC cable jacket, the PS2 mouse connectors have green hoods and the PS2 keyboard connectors have purple hoods.

This cable is used to connect a PS2 keyboard and mouse to a PC via a USB port. PS2 ports are becoming increasingly rarer on PCs and this adapter is a good option to utilise legacy keyboards and mice.

| 5 | BLACK HEAT SHRINK TUBE Ø1.0*12mm                                      |
|---|-----------------------------------------------------------------------|
|   | MOLDED PE COLOR TRANSPARENT                                           |
|   | MOLDED PVC GREEN <mouse>(3395C)</mouse>                               |
| 4 | BLACK HEAT SHRINK TUBE ø1.0*12mm                                      |
|   | MOLDED PE COLOR TRANSPARENT                                           |
|   | MDLDED PVC PURPLE <kbd>(MZB7030)</kbd>                                |
| 3 | MOLDED PVC BEIGE                                                      |
| 2 | MINI DIN 6 FEMALE, GOLD FLASH ON CONTACTS, BLACK INSULATOR,           |
| 1 | MINI DIN 6 FEMALE, GOLD FLASH ON CONTACTS, BLACK INSULATOR SHORT TYPE |