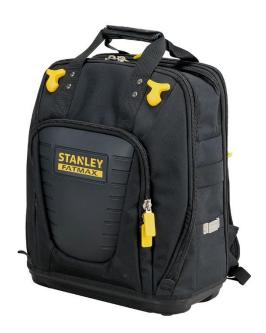

## **STANLEY® FATMAX® TOOL BACK PACK**

## STANLEY® FATMAX® QUICK ACCESS BACKPACK - FMST1-80144

- Large open compartment for quick tool access intended for long tools/organisers/power tools/kit boxes
- Tool back pack— workstation with 4 compartments combines high strong flexible high quality tarpaulin with 600D
- Multiple pockets and tool holders for a wide variety of tools
- Rigid, water-proof plastic bottom
- Padded shoulder straps for heavy load carriage
- Ergonomic padded back with air mesh
- Laptop padded compartment
- Personal belongings compartment or all essentials: wallet, keys, cell phone

Dimensions – 510 x 370 x 210mm

Max Weight – 25Kg