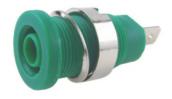

# RS73575G

4mm PANEL SOCKET S16N/4.8 FASTON GREEN Supplied with nut and washer. Pack of 5 pcs.