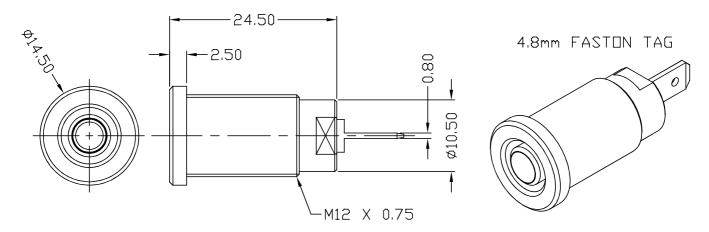

# **4mm PANEL SOCKET S16N**

# RS73575R

4mm PANEL SOCKET S16N/4.8 FASTON RED Supplied with nut and washer. Pack of 5 pcs.

Shrouded, 4mm, nickel or tin plated socket. Mates with shrouded or unshrouded plugs. Rated 1000V, CAT III. 24A