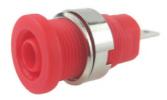

# RS73575R

4mm PANEL SOCKET S16N/4.8 FASTON RED Supplied with nut and washer. Pack of 5 pcs.

Shrouded, 4mm, nickel or tin plated socket. Mates with shrouded or unshrouded plugs. Rated 1000V, CAT III. 24A