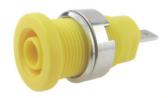

### RS73575Y

4mm PANEL SOCKET S16N/4.8 FASTON YELLOW Supplied with nut and washer. Pack of 5 pcs.