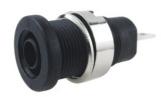

# RS73575B

4mm PANEL SOCKET S16N/4.8 FASTON BLACK Supplied with nut and washer. Pack of 5 pcs.