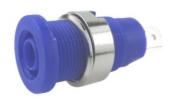

#### RS73575L

4mm PANEL SOCKET S16N/4.8 FASTON BLUE Supplied with nut and washer. Pack of 5 pcs.