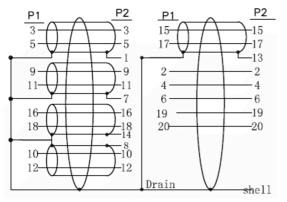

DVI-D and DVI-I are also split into two types of cable, dual link and single link. Dual link has all the pins connected to achieve higher resolutions whereas single link may have the physical pins present but some will not be connected inside the cable.