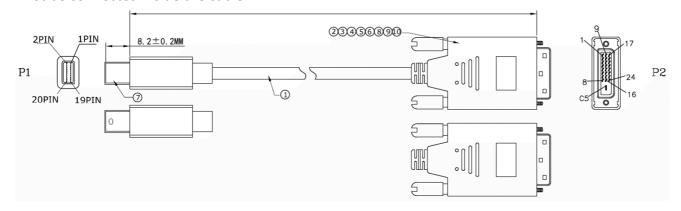

## RS PRO 1m Mini DisplayPort Male to DVI-D Male Cable

**Stock number: 186-3047** 

EN

Our RS PRO 1 metre Mini DisplayPort to DVI-D cable comes with a 20 pin male connector mini DisplayPort connector to a DVI-D male.

The connector hoods are made from black PVC and come with dust caps to protect the connector, and a strain relief on the end of the hood to support the cable.

There are three different types of DVI cables which all share a common connector, DVI-A(analogue), DVI-D(digital) and DVI-I(integrated).

| 10 | MINI DP TO PCB 32AWG CLAM Black                            |
|----|------------------------------------------------------------|
| 9  | 30P Black PVC                                              |
| 8  | DVI Dust cap                                               |
| 7  | mini DisplayPort Dust cap                                  |
| 6  | Screw,#4-40UNC 2.8*58.25MM nickel plated                   |
| 5  | DVI M (miniDP/DVI M PCB) ABS Outer lower shell color:Black |
| 4  | DVI M (mlniDP/DVI M PCB) ABS Outer shell color:Black       |
| 3  | 45P Black pvc                                              |
| 2  | Mini DP TO DVI M (gold plated PCB/15.5*28*1.2MM) PCB+SMT   |
| 1  | MINI DP M TO M~32AWG~OD:4.8MM~L=2M~Black~gold plated       |