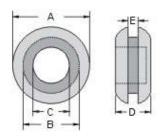

#### **Mechanical Specifications**

RS Articble(will be replayed RS new article no.)

A B C D E Packing

2133615

23.7 20.1 15.5 6.1 1.7 100PC