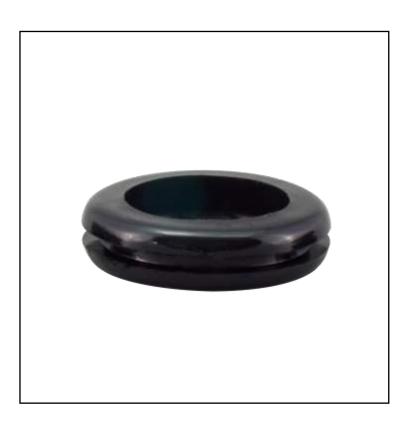

## **FEATURES**

Material : PVC

• Color: Black

 A gromment is a ring or edge strip inserted into a hole through thin material.

# Product Description ATTRIBUTE 1

Material: PVCColor: Black

 A gromment is a ring or edge strip inserted into a hole through thin material.

## Gromment