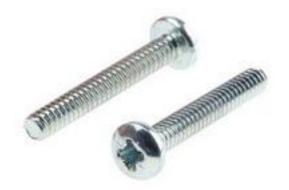

### RS Pro Bright Zinc Plated, Clear Passivated Steel Pan Head Machine Screws, 19.049mm Long RS Stock No: 274-5159

#### **Product Details**

RS Pro machine screw measuring 19.049 mm, is made of steel with bright zinc plated and clear passivated finish. It features thread size of 4-40 UTS. This pan head machine screw meets ANSI/ASME B18.6.3 standards.

#### **Features and Benefits**

- Stainless steel construction
- Features bright zinc plated and clear passivated finish
- Manufactured to ANSI/ASME B18.6.3