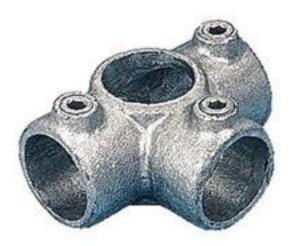

## **RS Pro Round Tube T-Connector, strut profile Type 1**

RS Stock No: 424-4658

#### **Product Details**

RS Pro strut profile type 1 round tube T-connector is generally used in storage structures to tie a centre upright to four horizontal tubes, all at 90° to the upright.