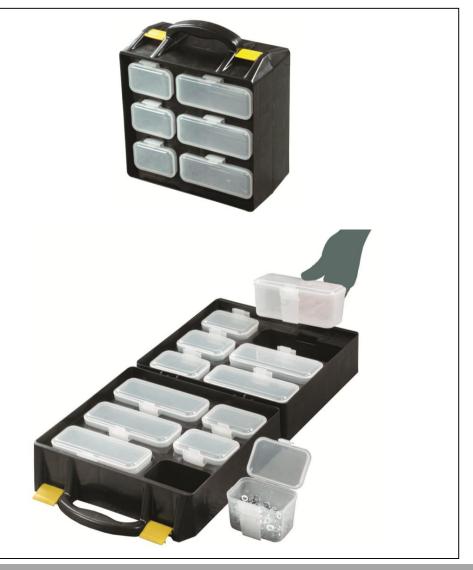

## **ASSORTMENT CASE C/W 12 COMPARTMENTS**

A case compact and easy to handle. Both the case and compartments are manufactured from a strong and durable polypropylene.

- Robust case with 12 compartments
- Each compartment is fully detachable
- Easy selection
- Each compartment can be clipped onto a belt
- Quick and easy access to the contents at all times.

## **SPECIFICATION**

**O/A Case Size:** (H) 340 x (W) 278 x (D) 145mm

O/A Compartment Size:

**6 x Small Compartments** - (H) 66 x (W) 93 x (D) 74mm **6 x Large Compartments** - (H) 66 x (W) 153 x (D) 70mm