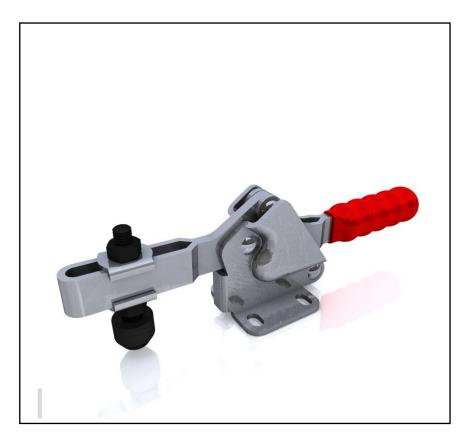

**Product Description** 

Horizontal over centre Toggle Clamp from RS PRO suitable for all work holding applications. Supplied with clamping spindles and accessories.