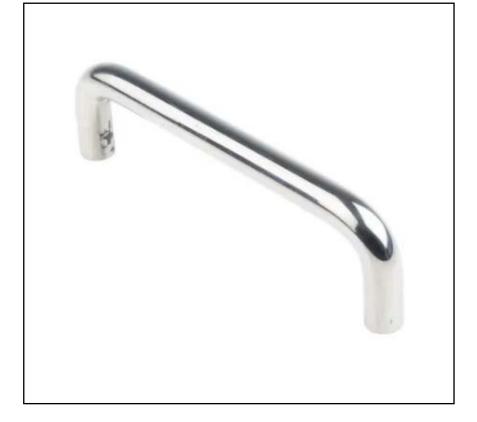

# RS PRO Silver Stainless Steel Concealed Fixings Drawer Handle, 104mm

**RS Stock No.: 237-895** 

RS Professionally Approved Products bring to you professional quality parts across all product categories. Our product range has been tested by engineers and provides a comparable quality to the leading brands without paying a premium price.

#### **Product Description**

Our own brand RS Pro stainless steel handle provides an attractive and professional look. Our drawer handles are pieces of door hardware that are commonly attached to the outside of a drawer, cabinet or cupboard - this is to allow a user to easily open or pull and close the door or drawer to access the contents inside.

### **General Specifications**

| Material    | Stainless Steel                                                     |
|-------------|---------------------------------------------------------------------|
| Colour      | Silver                                                              |
| Package     | 2 pcs with screws in polybag                                        |
| Application | Drawer handles can be used on both cabinet draws and cupboard doors |

## **Mechanical Specifications**

| Length         | 104mm |
|----------------|-------|
| Height         | 30mm  |
| Width          | 9mm   |
| Fixing Centres | 95mm  |