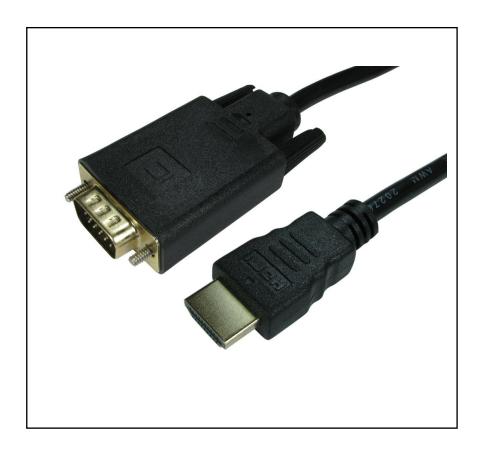

## **Product Description**

The RSPRO 2 metre HDMI to VGA cable is an active convertor which uses a chipset to convert the digital HDMI signal on your Laptop/Desktop etc to an analogue SVGA signal on your display.

The SVGA shell is made of black ABS and the cable and HDMI hood is made from black PVC.

The HDMI connector has gold plated connections, while the SVGA connector has nickel connections.