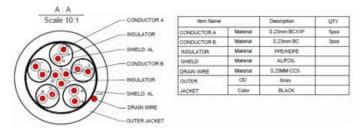

- 1. CABLE ASSEMBLY SHALL BE TESTED FOR CONTINUITY
- 2. HDMI CABLE 30AWG COPPER, OUTER JACKET OD=6MM
- 3. HOOD:MOLDING TYPE,BLACK IN COLOR
- 4. AL FOIL MUST BE WRAP 360" AROUND THE INNER INSULATOR.
- 5,CABLE ELECTRICAL TEST:
- <1>. 100% OPEN SHORT & MISS WIRE TEST.