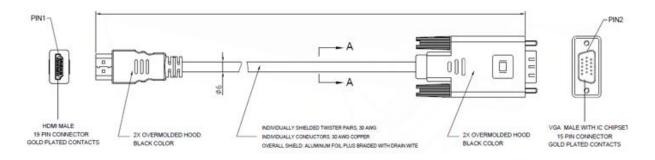

### **General Specifications**

| Cable Type            | HDMI to VGA   |
|-----------------------|---------------|
| Connector A           | Male HDMI     |
| Connector A Gender    | Male          |
| Connector A Type      | HDMI          |
| Connector B           | Male VGA      |
| Connector B Gender    | Male          |
| Connector B Type      | VGA           |
| Outer Sheath Material | PVC           |
| Sheath Colour         | Black         |
| Hood                  | Moulding type |

- 1. CABLE ASSEMBLY SHALL BE TESTED FOR CONTINUITY
- 2. HDMI CABLE 30AWG COPPER, OUTER JACKET OD=6MM
- 3. HOOD:MOLDING TYPE,BLACK IN COLOR
- 4. AL FOIL MUST BE WRAP 360" AROUND THE INNER INSULATOR.
- 5,CABLE ELECTRICAL TEST:
- <1>. 100% OPEN SHORT & MISS WIRE TEST.