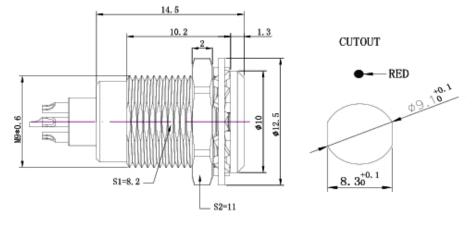

| Up to 95% at 60°C |                      |  |
| Temperature range         | -55°C, +250°C     |                      |  |
| Resistance to vibration   | 10-2000Hz,15g     | IEC 60512-4 test 6d  |  |
| Shock resistance          | 100g, 6ms         | IEC 60512-4 test 6c  |  |
| Salt spray corrosion test | >96hrs            | IEC 60512-6 test 11f |  |
| Protection index (mated)  | IP50              | IEC 60529            |  |
| Climatical category       | 55/175/21         | IEC 60068-1          |  |

#### Electrical

| Characteristics |          | Value  | Standard      |
|-----------------|----------|--------|---------------|
| Shielding       | at 10MHZ | >75 dB | IEC 60619-1-3 |
| efficiency      | at 1GHZ  | >40 dB | IEC 60619-1-3 |





# **Dimensional line drawings**



CONNECTOR SOLDER CUP VIEW





## **Quality Standards**