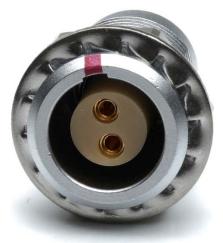

# Datasheet RS PRO Fixed receptacle Female 2 pin Solder Brass

Stock No: 209-5611

RS Pro's range of Chrome plated Brass push-pull locking connectors offer exceptional quality that is found in many cutting-edge connectors, including full 360° EMC shielding and high mating life. As has become standard within the RS Pro brand you can expect high quality products but at a reasonable price. These connectors are ideal for use in medical devices, testing equipment, audio equipment and other high-end indoor applications.

# **Dimensional line drawings**

CONNECTOR SOLDER CUP VIEW