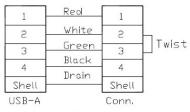

USB-A 2.0 Socket



The RS PRO series of waterproof plastic USB-A connectors are a range of ruggedised IP67 connectors designed to be used outdoors or in harsher industrial environments. Designed to fit panel cut outs of 25.5mm the plastic USB-A series also comes with rear potting on the panel mount connectors. This ensures your panel is still sealed to an IP67 rating even when the connector is unmated, and the sealing cap is not connected. The bayonet mating allows for quick and easy connection and disconnection while the Gold-plated contacts and USB Version 2.0 ensures 480Mbps data speeds.

# **Features & Benefits:**

- **PA66 Housing**
- **IP67**
- **Bayonet Mating**
- **USB-A 2.0**
- Speeds up to 480Mbps

# **Quality Standards**









# **Dimensional line drawings**

# 231-7880





Wiring Diagram