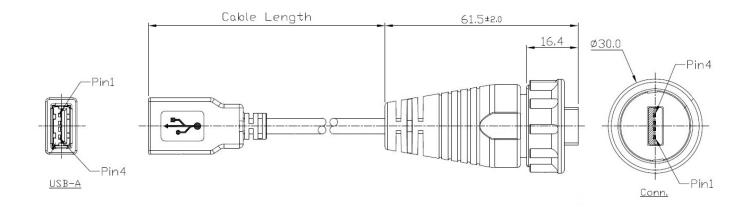

to USB-A 2.0 Socket



The RS PRO series of waterproof plastic USB-A connectors are a range of ruggedised IP67 connectors designed to be used outdoors or in harsher industrial environments. Designed to fit panel cut outs of 25.5mm the plastic USB-A series also comes with rear potting on the panel mount connectors. This ensures your panel is still sealed to an IP67 rating even when the connector is unmated, and the sealing cap is not connected. The bayonet mating allows for quick and easy connection and disconnection while the Gold-plated contacts and USB Version 2.0 ensures 480Mbps data speeds.

# **Features & Benefits:**

- **PA66 Housing**
- **IP67**
- **Bayonet Mating**
- **USB-A 2.0**
- Speeds up to 480Mbps

# **Quality Standards**









# **Dimensional line drawings**

# 231-7880





Wiring Diagram