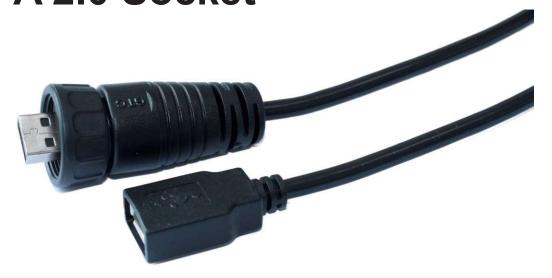

# RS PRO IP67 USB-A 2.0 – Plastic Cable Mount Plug with 2m to USB-A 2.0 Socket

The RS PRO series of waterproof plastic USB-A connectors are a range of ruggedised IP67 connectors designed to be used outdoors or in harsher industrial environments. Designed to fit panel cut outs of 25.5mm the plastic USB-A series also comes with rear potting on the panel mount connectors. This ensures your panel is still sealed to an IP67 rating even when the connector is unmated, and the sealing cap is not connected. The bayonet mating allows for quick and easy connection and disconnection while the Gold-plated contacts and USB Version 2.0 ensures 480Mbps data speeds.