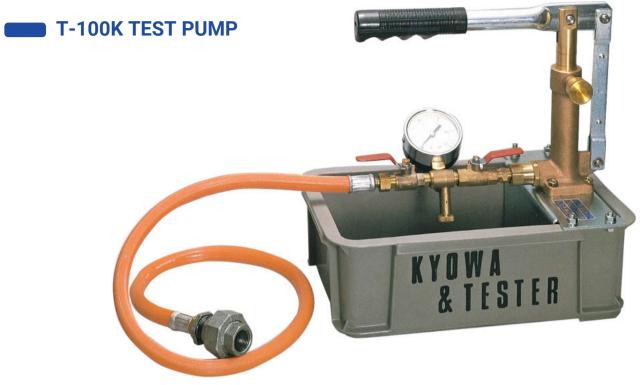

## **Technical data**

| Model No.                | T-100K         | Tank Capacity (L)           | 5.2 Steel Tank                                                             |
|--------------------------|----------------|-----------------------------|----------------------------------------------------------------------------|
| Max. Pressure (kg/cm²)   | 100 (~ 98 bar) | Size of Discharge Nozzle    | 1/4                                                                        |
| Plunger Diameter (mm)    | 22             | Weight (kg)                 | 7.0                                                                        |
| Stroke (mm)              | 35             | Dimensions (L x H x W )(mm) | 370 x 300 x 210                                                            |
| Suction Per Stroke (c.c) | 13             | Accessories                 | Pressure gauge 1/4PT<br>Ultra high pressure hose 1/4PF x 1m<br>Nipple 1/4" |

## T-100K Hydraulic Pressure Test Pump

Common used to check fluid pressure vessel, such as, cylinders, boiler, tubes pipe, etc.

Kyowa T-100K test pump an excellent choice to suit all pressure test application.