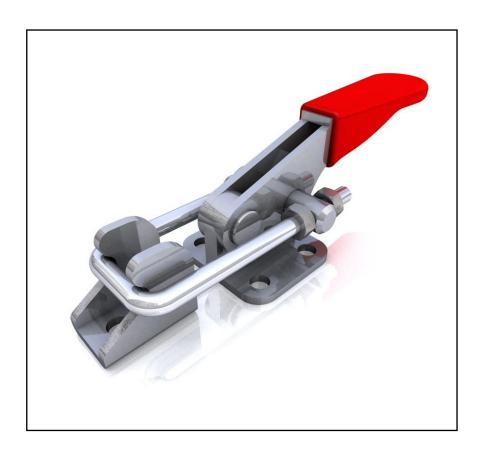

## **FEATURES**

- Over Centre Locking Clamp.
- Latch function with latch plate supplied.
- Zinc Plated for corrosion resistance.
- Holding Force 163kg

## **Product Description**

Latch Type over centre Toggle Clamp from RS PRO suitable for all work holding applications. Supplied with clamping spindles and accessories.

### **General Specifications**

| Туре | Toggle Clamp |
|------|--------------|
| Grip | Vinyl Grip   |

## **Mechanical Specifications**

| Overall Length       | 77mm   |
|----------------------|--------|
| Overall Height       | 31.3mm |
| Latch Plate Supplied | Yes    |
| Holding Force        | 163kg  |
| Weight               | 71kg   |