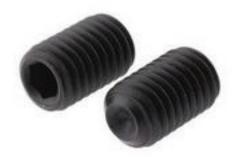

#### **Product Details**

RS Pro socket screw is of size M10 x 16 mm, features steel construction with black and self-colour finish for long-lasting durability. This socket screw has hex socket set head shape and metric thread type.

#### **Features and Benefits**

- Steel construction with black and self-colour finish
- Metric threaded socket set screw
- Hex socket set head shape

## **Specifications:**

| Finish        | Black, Self-Colour |
|---------------|--------------------|
| Head Shape    | Hex Socket Set     |
| Material      | Steel              |
| Thread Type   | Metric             |
| Length        | 16 mm              |
| Thread Pitch  | 1.5                |
| Thread Size   | M10                |
| Key Size      | 5 mm               |
| Point Style   | Cup                |
| Specification | DIN 916            |
|               |                    |