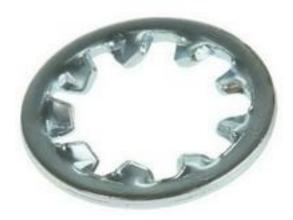

# RS Pro Bright Zinc Plated Steel Internal Tooth Locking and Anti-Vibration Washer, M8

RS Stock No: 530-129

#### **Product Details**

RS Pro internal tooth shake-proof washer has bright zinc plated steel construction for durability. This internal tooth shake-proof, locking and anti-vibration washer is suitable for screw or bolt size of M8.