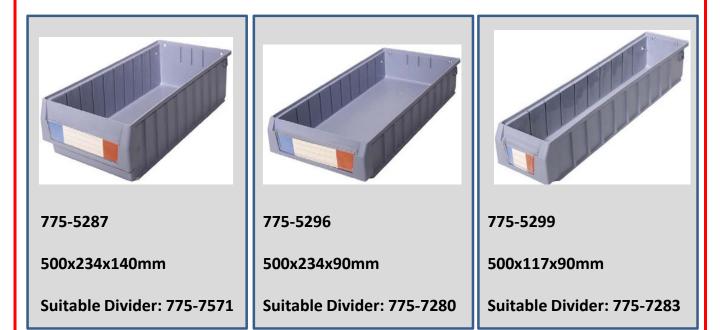

## **RS Shelving Bins & Dividers** Bins

## ENGLISH

| 775-5293                   | 775-5303                   | 775-5306                   |
|----------------------------|----------------------------|----------------------------|
| 400x234x140mm              | 400x234x90mm               | 400x117x90mm               |
| Suitable Divider: 775-7571 | Suitable Divider: 775-7280 | Suitable Divider: 775-7283 |