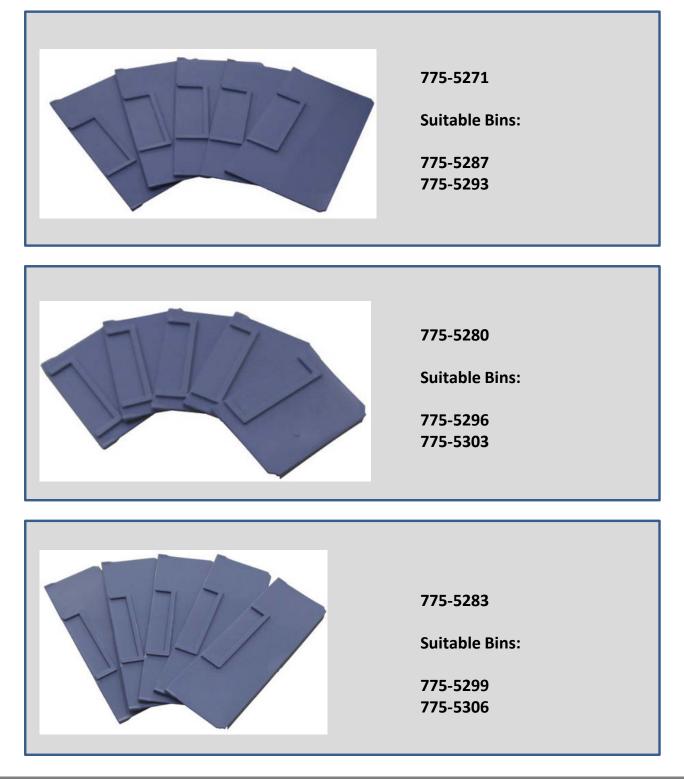

## **RS Shelving Bins & Dividers** Bins

## ENGLISH



| 775-5293                   | 775-5303                   | 775-5306                   |
|----------------------------|----------------------------|----------------------------|
| 400x234x140mm              | 400x234x90mm               | 400x117x90mm               |
| Suitable Divider: 775-7571 | Suitable Divider: 775-7280 | Suitable Divider: 775-7283 |

RS, Professionally Approved Products, gives you professional quality parts across all products categories. Our range has been testified by engineers as giving comparable quality to that of the leading brands without paying a premium price.



## **Dividers**

## ENGLISH



RS, Professionally Approved Products, gives you professional quality parts across all products categories. Our range has been testified by engineers as giving comparable quality to that of the leading brands without paying a premium price.