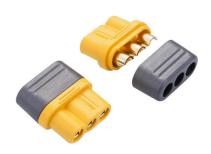

## **Power Connector**

## **Specifications**

 $\begin{array}{lll} \mbox{Rated Current} & : 30 \mbox{A} \\ \mbox{Contact Resistance} & : \leq 1.5 \mbox{m} \mbox{\Omega} \\ \mbox{Withstanding Voltage} & : DC 500 \mbox{V} \\ \end{array}$ 

Working Temperature : -20°C to +120°C

Metal Material : Gold Plated Copper

Insulation Material : PA

Colour : Yellow/Black
Application : Controllers
Recommended Times of Use : 100 Times