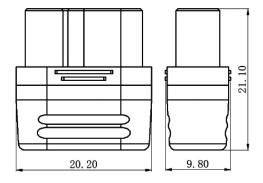

## **Diagram**

## **Part Number Table**

| Description                  | Part Number |
|------------------------------|-------------|
| Female Gold Plated Connector | MP011792    |

Dimensions : Millimetres

Important Notice: This data sheet and its contents (the "Information") belong to the members of the AVNET group of companies (the "Group") or are licensed to it. No licence is granted for the use of it other than for information purposes in connection with the products to which it relates. No licence of any intellectual property rights is granted. The Information is subject to change without notice and replaces all data sheets previously supplied. The Information supplied is believed to be accurate but the Group assumes no responsibility for its accuracy or completeness, any error in or omission from it or for any use made of it. Users of this data sheet should check for themselves the Information and the suitability of the products for their purpose and not make any assumptions based on information included or omitted. Liability for loss or damage resulting from any reliance on the Information or use of it (including liability resulting from negligence or where the Group was aware of the possibility of such loss or damage arising) is excluded. This will not operate to limit or restrict the Group's liability for death or personal injury resulting from its negligence. Multicomp Pro is the registered trademark of Premier Farnell Limited 2019.