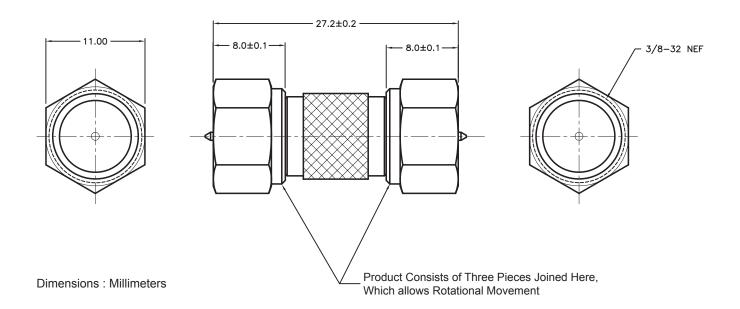

## "F" Plug to "F" Plug

## **Specifications**

Connector Type : Intra Series Coaxial Body Style : Straight Adapter Convert From Connector : F Coaxial

Convert From Gender : Plug
Body : Brass, Nickel-Plated
Center Pin : Brass, Nickel-Plated