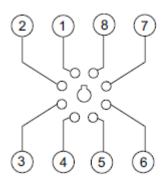

|
| Unit Weight            | 121-7841 | 37g                                                         |
|                        | 121-7842 | 50g                                                         |
| Suitable for:          |          | 121-7828, 121-7829, 121-7830, 121-7831, 121-7832, 121-7834, |
|                        |          | 121-7835, 121-7836, 121-7837, 121-7838                      |

| Operation Environment Specifications |           |  |
|--------------------------------------|-----------|--|
| Ambient Temperature                  | -40~+85°C |  |

| Approvals     |          |
|---------------|----------|
| Certification | CE, C-UR |
| Certification | CE, C-OR |

# **Replacement Hydraulic Filter Elements**



#### Dimensions





#### **Connection Diagram**