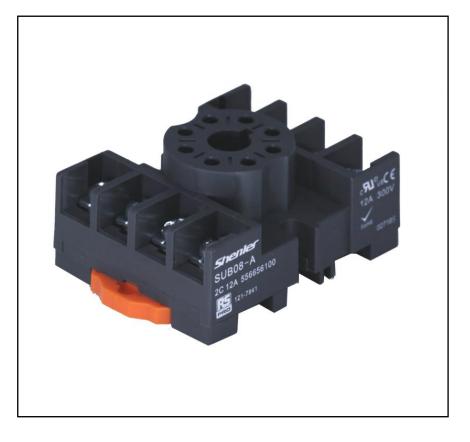

## RS PRO Sockets for Octal General Purpose Relay

RS Stock No.: 121-7841, 121-7842

RS PRO Professionally Approved Products bring to you professional quality parts across all product categories. Our product range has been tested by engineers and provides a comparable quality to the leading brands without paying a premium price.

### **Product Description**

RS PRO professional range of DIN Rail mount relay sockets are robust and reliable 8 pin relay socket designed for DIN rail mounting for the easy connection and disconnection of octal relays. Suitable for use in general purpose applications including automation, lighting and air conditioning.