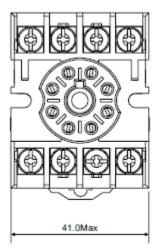

.5-2.5mm2                                      |
| Unit Weight            | 121-7841 | 37g                                                         |
|                        | 121-7842 | 50g                                                         |
| Suitable for:          |          | 121-7828, 121-7829, 121-7830, 121-7831, 121-7832, 121-7834, |
|                        |          | 121-7835, 121-7836, 121-7837, 121-7838                      |

| Operation Environment Specifications |           |  |
|--------------------------------------|-----------|--|
| Ambient Temperature                  | -40~+85°C |  |

| Approvals     |          |
|---------------|----------|
| Certification | CE, C-UR |
| Certification | CE, C-OR |

# **Replacement Hydraulic Filter Elements**



#### Dimensions





#### **Connection Diagram**