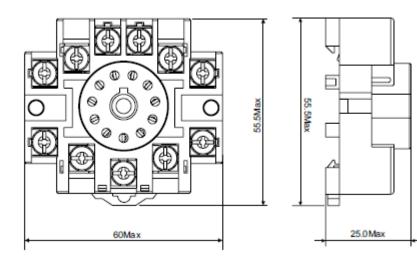

-2.5mm2                                      |
| Unit Weight            | 121-7841 | 37g                                                         |
|                        | 121-7842 | 50g                                                         |
| Suitable for:          |          | 121-7828, 121-7829, 121-7830, 121-7831, 121-7832, 121-7834, |
|                        |          | 121-7835, 121-7836, 121-7837, 121-7838                      |

| Operation Environment Specifications |           |  |
|--------------------------------------|-----------|--|
| Ambient Temperature                  | -40~+85°C |  |

| Approvals     |          |
|---------------|----------|
| Certification | CE, C-UR |
| Certification | CE, C-OR |

# **Replacement Hydraulic Filter Elements**



#### Dimensions





#### **Connection Diagram**