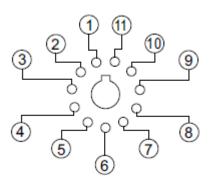

|
| Unit Weight            | 121-7841 | 37g                                                         |
|                        | 121-7842 | 50g                                                         |
| Suitable for:          |          | 121-7828, 121-7829, 121-7830, 121-7831, 121-7832, 121-7834, |
|                        |          | 121-7835, 121-7836, 121-7837, 121-7838                      |

| Operation Environment Specifications |           |  |
|--------------------------------------|-----------|--|
| Ambient Temperature                  | -40~+85°C |  |

| Approvals     |          |
|---------------|----------|
| Certification | CE, C-UR |
| Certification | CE, C-OR |

# **Replacement Hydraulic Filter Elements**



#### Dimensions





#### **Connection Diagram**