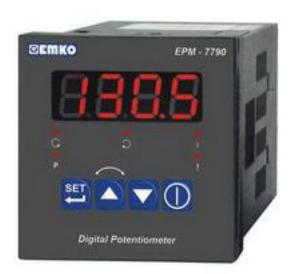

# RS Pro On/Off Temperature Controller, 72 x 72mm, Digital Input, 100 $\rightarrow$ 240 V ac Supply

RS Stock No: 875-1292

#### **Product Details**

RS Pro on/off temperature controller of size  $72 \times 72$  mm, comes with digital input and has a supply voltage of 100 - 240 V ac. Digital potentiometer control panel for V/F speed controller is designed for controlling the speed and direction of the motor as a control panel for V/F speed controllers in industry. They can be used in many applications with their easy use and operation with their ramp properties.

#### **Features and Benefits**

- 4 digits display
- Easily adjustable set value from front panel
- Configurable display scale between -1999 and 9999
- Adjustable decimal point
- Set value low and high limit boundaries
- Adjustable ramp up and ramp down time
- Forward, reverse direction outputs and error inputs for V/F speed controller
- Password protection for programming and adjustment sections