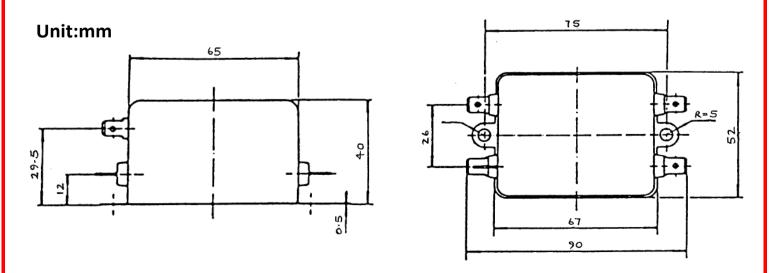

Weight:

250VAC max. -25°C - +85°C 3.6A max. 2 x 0.45mA min. 6000MΩ at 100Vdc

P-N 1075Vdc, 1 minute P, N-E 1500Vac, 50Hz, 1 minute IEC 68 25/85/21 DIN 40040 HPF 400g

RS, Professionally Approved Products, gives you professional quality parts across all products categories. Our range has been testified by engineers as giving comparable quality to that of the leading brands without paying a premium price.