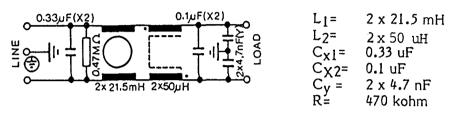

## **Specifications:**

Operating Voltage: Temperature Range: Rated Current at 40°C: Leakage Current: Insulation Resistance: (without bleeder resistor) Test Voltage (100% testing):

**Climate Category:** 