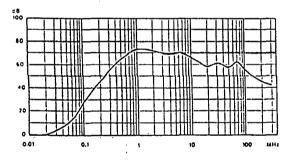

Insertion loss according to CISPR 17 at rated current

Symmetric

Asymmetric

. 0.1

o

0.01