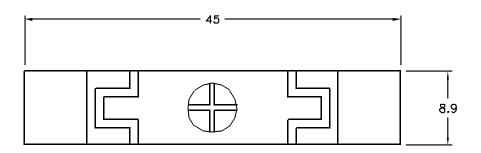

## **Specifications:**

Clip Style : DIN Rail Clip Overall Length : 45mm

Material : Bichromated Steel

Dimensions: Millimetres