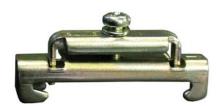

## **Din Rail Clip**

## **Specifications:**

Clip Style : DIN Rail Clip Overall Length : 45mm

Material : Bichromated Steel

Dimensions: Millimetres