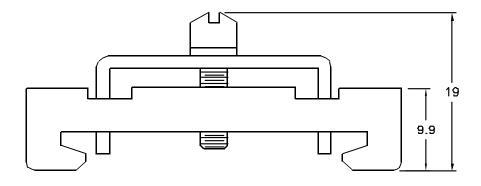

## **Specifications:**

Clip Style : DIN Rail Clip Overall Length : 45mm

Material : Bichromated Steel

Dimensions: Millimetres