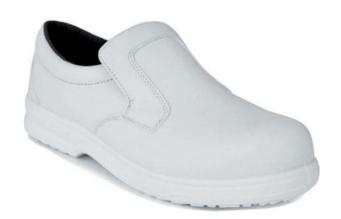

## **RS Pro FW81 White Microfibre Shoe**

RS Stock No:146-9010

| <u>Product Details</u>                                                     | RS Stock Number | <u>Shoe Size</u> |
|----------------------------------------------------------------------------|-----------------|------------------|
| The classically styled RS Pro FW81                                         | 146-9003        | 3                |
|                                                                            | 146-9004        | 4                |
| Slip-On Safety Shoe has a simple, minimal design making it practical, safe | 146-9005        | 5                |
| and durable. Features include steel toe                                    | 146-9007        | 6                |
| caps, a slip and oil resistant PU outsole                                  | 146-9008        | 7                |
| which resists temperatures up to 200°C                                     | 146-9009        | 8                |
| and a water resistant microfibre upper.                                    | 146-9010        | 9                |
| Anti-static with an energy absorbing                                       | 146-9011        | 10               |
| heel. Machine washable at 30°C.                                            | 146-9013        | 11               |