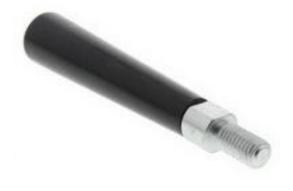

### **Product Details**

RS Pro tapered lever in black colour, features M12 thread size and steel stud. It is resistant to oils, greases, most chemicals and UV light.

#### **Features and Benefits**

- Revolving handle with captive thread insert
- Resists oils, greases, most chemicals and UV light
- Temperature range: -30 to + 140°C

## **Specifications:**

| Colour               | Black             |
|----------------------|-------------------|
| Handle Material      | Phenolic          |
| Insert Material      | Zinc Plated Steel |
| Length               | 140 mm            |
| Lever Type           | Tapered Handle    |
| Shaft Material       | Steel             |
| Thread Gender        | Male              |
| Thread Size          | M12               |
| Thread/Insert Length | 23 mm             |