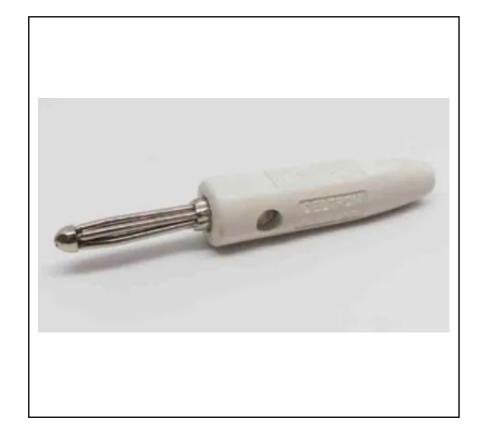

# RS PRO Banana Plugs & Connectors – 4mm Banana Plug White

**RS Stock No.:** 2121235

RS Professionally Approved Products bring to you professional quality parts across all product categories. Our product range has been tested by engineers and provides a comparable quality to the leading brands without paying a premium price.

#### **Product Description**

This side stackable plug has a screw connection for the lead wire and a push-on pliable PVC moulding. The conductor and outside diameter cable entry sizes are designed to suit PVC or silicone rubber flexible test cables up to 2,5mm<sup>2</sup>.