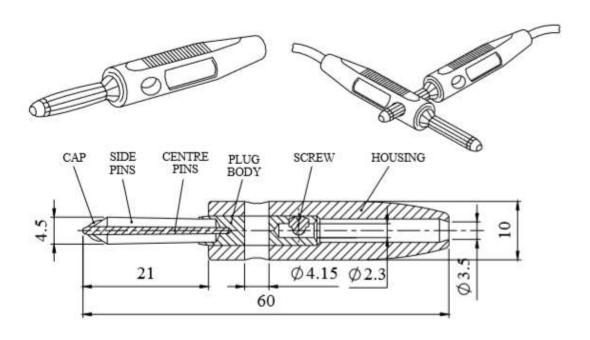

#### **Product Description**

This side stackable plug has a screw connection for the lead wire and a push-on pliable PVC moulding. The conductor and outside diameter cable entry sizes are designed to suit PVC or silicone rubber flexible test cables up to 2,5mm<sup>2</sup>.

#### **Mechanical Specifications**

| Length | 60mm |
|--------|------|
|--------|------|