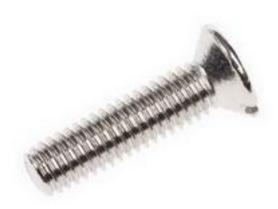

# RS Pro Nickel Plated Brass Flat Head Machine Screws, M3 x 12mm

RS Stock No: 482-9192

#### **Product Details**

RS Pro machine screw measuring M3 x 12 mm, is made of brass with nickel plated finish to resist tarnishing. This slotted drive screw features flat head and metric thread.

#### **Features and Benefits**

- Nickel plated brass finish to resist tarnishing
- Nickel plated brass has a metallic shine, does not look brass in colour
- Metric thread