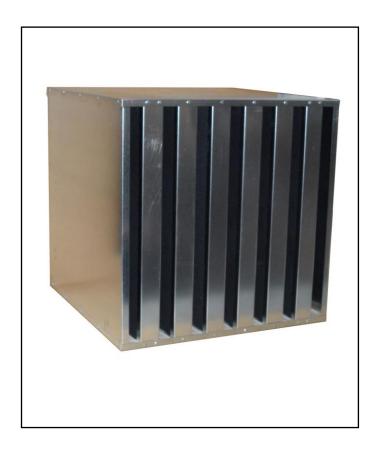

## **CARBON FILTER**

### **Product Description**

Discarb cells are disposable activated carbon filters designed for odour and fume removal.

### **FEATURES**

- Steel Case
- Fine Protection Scrim
- Bonded Carbon
- Low Dust
- Encapsulated Panels