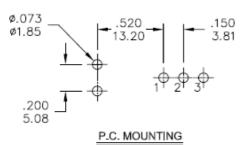

#### Dimensions – inch mm

| Model<br>No.   | POS.1   | POS.2   |
|----------------|---------|---------|
|                |         | į       |
| 7MSL           | ON      | ON      |
| Term.<br>Comm. | 1-2     | 2-3     |
| SCHEMATIC      | 2 Comm. | 2 Comm. |