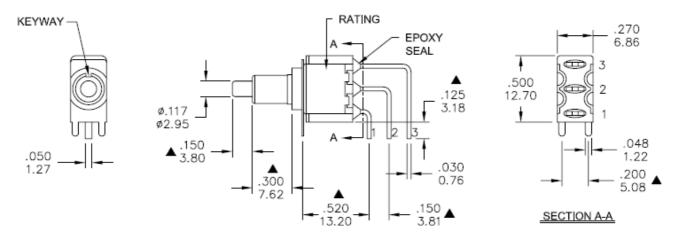

#### Dimensions – inch mm

| Model<br>No.   | POS.1   | POS.2   |
|----------------|---------|---------|
|                |         | į       |
| 7MSL           | ON      | ON      |
| Term.<br>Comm. | 1-2     | 2-3     |
| SCHEMATIC      | 2 Comm. | 2 Comm. |

#### SWITCH FUNCTION