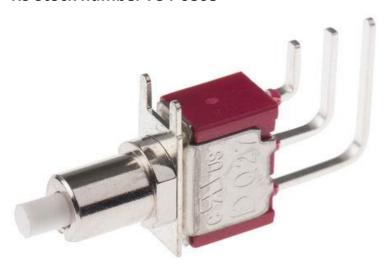

## **Datasheet**

# **SPDT PCB ON-ON, Push Button Switch**

RS Stock number 734-6808



### **Specifications:**

Mechanical Life: 50,000 make-and-break cycles

Contact Resistance: 20mΩ max. initial @ 2-4VDC 100mA for

both silver and gold plated contacts

Insulation Resistance:  $1,000\Omega$  min.

Dielectric Strength: 1,000 V rms @ sea level

Operating Temperature: -30°C to 85°C

Case: Diallyl phthalate (DAP) (UL94v-0)

Plunger: Glass filled nylon or glass filled polyester

Bushing: Brass, nickel plated

Housing: Stainless steel

Contact: Silver or gold plated

RoHS: 2002/95/EC





#### Dimensions – inch mm





| Model<br>No.   | POS.1   | POS.2   |
|----------------|---------|---------|
|                |         | į       |
| 7MSL           | ON      | ON      |
| Term.<br>Comm. | 1-2     | 2-3     |
| SCHEMATIC      | 2 Comm. | 2 Comm. |

#### SWITCH FUNCTION