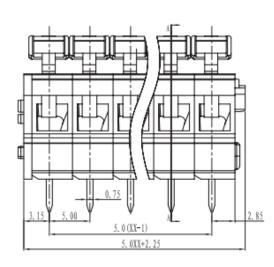

## **Dimensions: (mm)**

RS, Professionally Approved Products, gives you professional quality parts across all products categories. Our range has been testified by engineers as giving comparable quality to that of the leading brands without paying a premium price.

• Strip Length: 5-6mm

Pitch: 5.0mmPoles: 1P – XXP