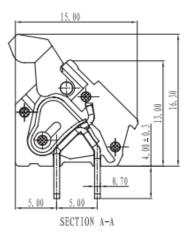

## **Dimensions: (mm)**

RS, Professionally Approved Products, gives you professional quality parts across all products categories. Our range has been testified by engineers as giving comparable quality to that of the leading brands without paying a premium price.

• Strip Length: 5-6mm

Pitch: 5.0mmPoles: 1P – XXP