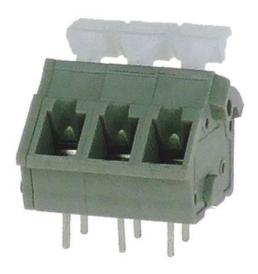

## New5.0mm Screwless 15A 3 Way

RS Stock 874-5521

#### **Materials**

Housing: PA66 / UL94V-0
Wire Guard: Stainless Steel
Pin Header: Brass / Tin Plated