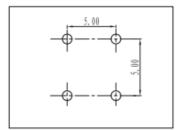

## **Dimensions: (mm)**

RS, Professionally Approved Products, gives you professional quality parts across all products categories. Our range has been testified by engineers as giving comparable quality to that of the leading brands without paying a premium price.

• Strip Length: 5-6mm

Pitch: 5.0mmPoles: 1P – XXP