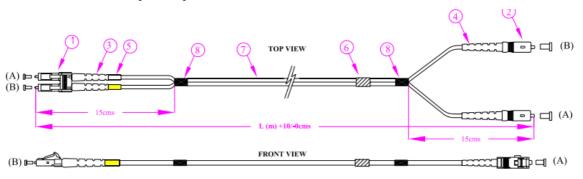

## Dimensions: (mm)

Coiling Diameter: Coiling Diameter of the patchcord shall be greater than 200mm

| Id No. | Description                   | Ea  |
|--------|-------------------------------|-----|
| 1.     | LC Connector                  | 2   |
| 2.     | SC Connector                  | 2   |
| 3.     | LC Boots                      | 2   |
| 4.     | SC Boots                      | 2   |
| 5.     | LC Heat Shrink (Yellow+White) | 1+1 |
| 6.     | Identification Label          | 1   |
| 7.     | 1.6mm Duplex Cable (L m)      | 1   |
| 8.     | Black Tape                    | 2   |