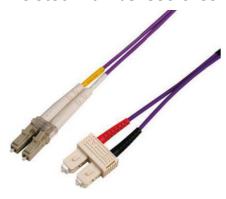

## **Datasheet**

## Fibre Optic Cable Assembly, Multi-Mode

RS Stock number 536-6759



## Dimensions: (mm)



## **Optical Performance** (IEC 61300-3-4):

Multimode (@ 1300nm)

LC: Max. IL - 0.30dB Typical: 0.20dB Singlemode: (@1310nm and/or 1550nm)

LC: Max. IL - 0.30dB Typical: 0.20dB Return Loss: >50dB

**Connector:** LC clips shall be mounted on to the connector to make it duplex.

Coiling Diameter: Coiling Diameter of the patchcord shall be greater than 200mm

| Id No. | Description                   | Ea  |
|--------|-------------------------------|-----|
| 1.     | LC Connector                  | 2   |
| 2.     | SC Connector                  | 2   |
| 3.     | LC Boots                      | 2   |
| 4.     | SC Boots                      | 2   |
| 5.     | LC Heat Shrink (Yellow+White) | 1+1 |
| 6.     | Identification Label          | 1   |
| 7.     | 1.6mm Duplex