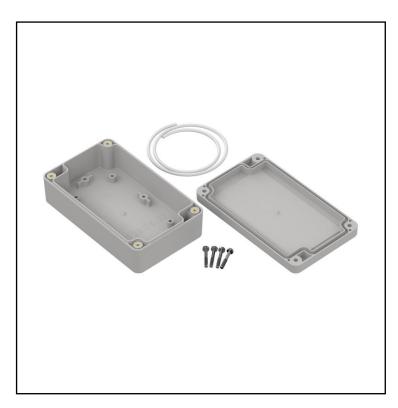

#### **FEATURES**

- Made of PC
- Available in light gray colour
- Protection against liquids and solid objects: IP65 rating
- Supplied with silicone gasket and four screws
- Threaded brass inserts for reliable assembly.

#### **Product Description**

Hermetic enclosure ideal for applications requiring protection against water ingress. Supplied with silicon gascet that provides IP65 rating. Lid manufactured with recess for mambrane keypads and overlays. Threaded brass inserts ensures reliable assembly of the enclosure.

#### **General Specifications**

| Туре        | Full                   |
|-------------|------------------------|
| Material    | PC                     |
| Colour      | Lightgray              |
| Accessories | Screw M3 17/10 - 4 psc |
| Mounting    | Internal wall mount    |

#### **Mechanical Specifications**

| Height | 37.15 mm        |
|--------|-----------------|
| Width  | 75 mm           |
| Length | 125 mm          |
| Gasket | Silicone Gasket |