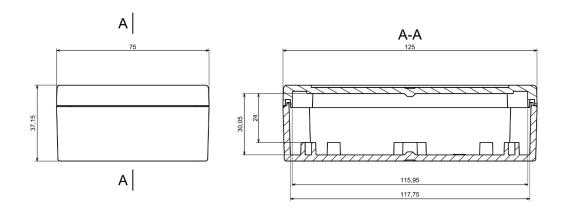

#### **Mechanical Specifications**

| Height | 37.15 mm        |
|--------|-----------------|
| Width  | 75 mm           |
| Length | 125 mm          |
| Gasket | Silicone Gasket |