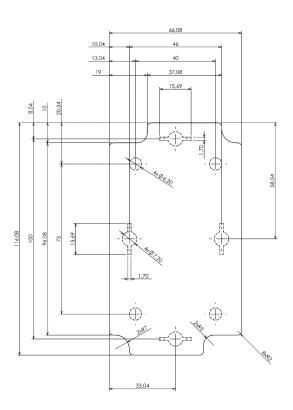

Dashed line shows outline of the mounting boss under PCB board Recommended mounting holes diameter Ø4mm All dimensions are given within +/-0,5mm tolerance