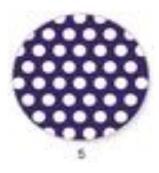

## **ATTRIBUTES:**

Hole diameter 3mm Hole layout 60° Length 1000mm Open area % = 33% Pattern number 5 Thickness 1.5mm Width 200mm