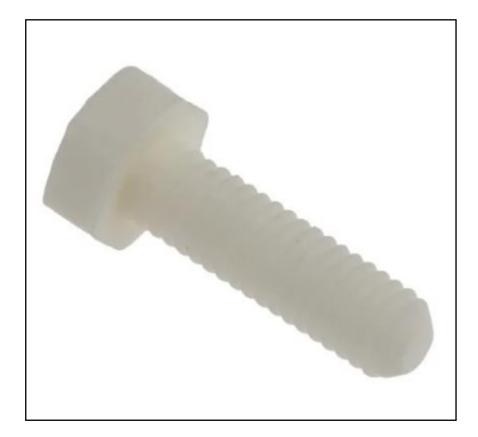

# Plain Ceramic Hex M3 x 10mm Set Screw

**RS Stock No.: 223-7181** 

RS Professionally Approved Products bring to you professional quality parts across all product categories. Our product range has been tested by engineers and provides a comparable quality to the leading brands without paying a premium price.

### **Product Description**

These plain ceramic hex set screws are the perfect replacement for plastic and metal screws in applications where creep and embrittlement are a problem. Since the material doesn't react with acids, it's immune to corrosion and withstands extremely high temperatures of up to +1600°C. This makes the screws suitable for use in chemical and thermal industries.

From the trusted RS PRO range, the set screws adhere to DIN 933 dimensions and have M3 threading over the entire length. They're designed with a hex head, so you can simply tighten with a standard spanner to complete the installation.