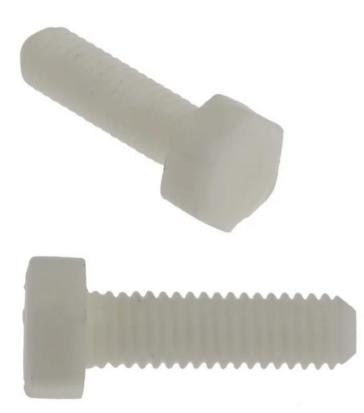

# Plain Ceramic Hex M3 x 10mm Set Screw

**RS Stock No.: 223-7181** 

RS Professionally Approved Products bring to you professional quality parts across all product categories. Our product range has been tested by engineers and provides a comparable quality to the leading brands without paying a premium price.

### **Product Description**

These plain ceramic hex set screws are the perfect replacement for plastic and metal screws in applications where creep and embrittlement are a problem. Since the material doesn't react with acids, it's immune to corrosion and withstands extremely high temperatures of up to +1600°C. This makes the screws suitable for use in chemical and thermal industries.

From the trusted RS PRO range, the set screws adhere to DIN 933 dimensions and have M3 threading over the entire length. They're designed with a hex head, so you can simply tighten with a standard spanner to complete the installation.