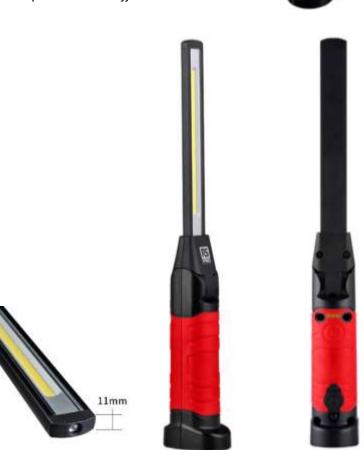

# **RS PRO Heavy Duty Folding Inspection Light**

#### **Product Features**

High quality 625 Lumen 6W White COB LED floodlight, 6500k Additional 130 Lumen 3W SMD LED flashlight, 6500k Super tough housing with durable moulded rubberised grips Slim light head rotates 120 degrees Super strong magnetic base Rechargeable high quality 3.7V 2600mAh Li-ion 1m USB Type-C charging cable 3 LED battery level & charging indicators

Charging time: 4 hours Temperature: -10° to +40° IP54 dust & waterproof

IK07 shock proof & 2m drop resistant

**Battery:** 3.7v 2600mAh Li-ion battery **Product Size:** 40.5 x 36.5 x 270mm

**Product Weight: 300g** 