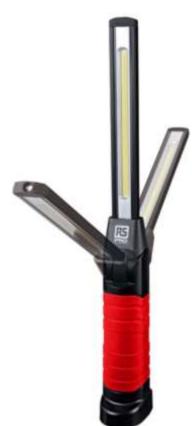

# **RS PRO Heavy Duty Folding Inspection Light**

#### **Product Features**

High quality 625 Lumen 6W White COB LED floodlight, 6500k Additional 130 Lumen 3W SMD LED flashlight, 6500k Super tough housing with durable moulded rubberised grips Slim light head rotates 120 degrees Super strong magnetic base Rechargeable high quality 3.7V 2600mAh Li-ion 1m USB Type-C charging cable 3 LED battery level & charging indicators