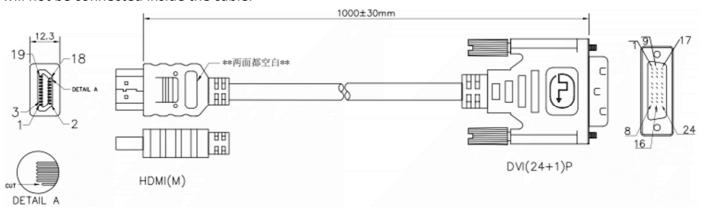

## RS PRO 20m HDMI to DVI-D Cable - Black

**Stock number: 186-3028** 

EN

The RSPRO 20 metre male to male HDMI to DVI-D cable which has a black PVC jack and an outer diameter of 6mm. The connectors have a gold flash covering to prevent corrosion.

- CABLE: 30AWG,UL20276,AL+B-FOIL, (#30\*1P+D+FAM)\*4PCS+#30\*1P+#30\*3C]+AM+B, BLACK COLOR,OD=6.0±0.2mm,PVC JACKET.(double shielded)
- 2. LENGTH
- 3. CONNECTORS: HDMI(M)\*1PCS(BLACK INSULATOR),DVI(24+1)P\*1PCS(BLACK INSULATOR)(全为镀金壳)
- 4. MOLD: MOLDING TYPE.
- 5. SCREW: #4\*52 IE32\*2PCS. (黑色镀金螺丝)
- 6. CONTACTS
- Test machine test condition.
  A.100% OPEN, SHORT&INTERMITANCE TEST.
  B. CONDUCTOR RESISTANCE: 3ohms MAX:
  C.INSULATION RESISTANCE: 5M Min/,10ms:
- 8. ALL MUST BE MEET ON ROHS COMPLIANT.