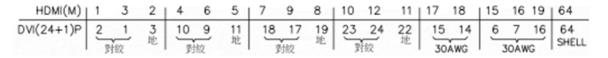

There are three different types of DVI cables which all share a common connector, DVI-A(analogue), DVI-D(digital) and DVI-I(integrated).

This cable will passively convert a HDMI signal to DVI-D.

DVI-D and DVI-I are also split into two types of cable, dual link and single link. Dual link has all the pins connected to achieve higher resolutions whereas single link may have the physical pins present but some will not be connected inside the cable.

- CABLE: 30AWG,UL20276,AL+B-FOIL, (#30\*1P+D+FAM)\*4PCS+#30\*1P+#30\*3C]+AM+B, BLACK COLOR,OD=6.0±0.2mm,PVC JACKET.(double shielded)
- 2. LENGTH
- 3. CONNECTORS: HDMI(M)\*1PCS(BLACK INSULATOR),DVI(24+1)P\*1PCS(BLACK INSULATOR)(全为镀金壳)
- 4. MOLD: MOLDING TYPE.
- 5. SCREW: #4\*52 IE32\*2PCS. (黑色镀金螺丝)
- 6. CONTACTS
- Test machine test condition.
  A.100% OPEN, SHORT&INTERMITANCE TEST.
  B. CONDUCTOR RESISTANCE: 3ohms MAX:
  C.INSULATION RESISTANCE: 5M Min/,10ms:
- 8. ALL MUST BE MEET ON ROHS COMPLIANT.