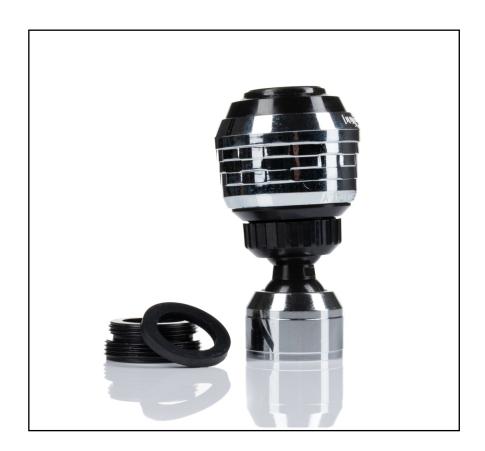

### **Features**

- 360° Kitchen tap swivel
- With adjustable aerated column or spray patterns
- Includes M24 and M22 adaptors

# **RS PRO Swivel Tap Aerator**

RS Stock No.: 784-5591

RS PRO Professionally Approved Products bring to you professional quality parts across all product categories. Our product range has been tested by engineers and provides a comparable quality to the leading brands without paying a premium price.

#### **Product Description**

The RS PRO swivel tap aerator is an ingenious device designed to be installed onto the end of a tap to reduce water consumption by up to a massive 55%. With a pressure range of up to 10 bar and a built-in control regulator the aerator will save water and money while still maintaining a smooth flow through mixing air with the water stream. The result is a softer and more efficient flow without splashes.