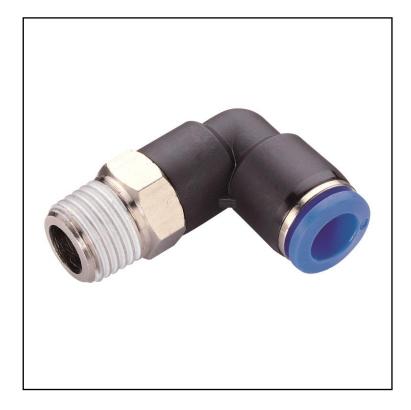

## RS PRO One Touch Fittings Swivel Positional Elbow

RS Stock No.: 2351208

## Metric Tube to Thread

## Product Description

| Part No. | Tube OD | Thread    |
|----------|---------|-----------|
| 2351208  | 10 mm   | 1/4" BSPT |

| General Specifications |                                                                       |
|------------------------|-----------------------------------------------------------------------|
| Suitability            | Air (No other type of gas or liquid) Do not use in water applications |
| Working pressure       | 0 to 10.2 bar (0 to 150 psi)                                          |
| Negative pressure      | -29.5 in Hg / -750 mm Hg (-750 Torr)                                  |
| Working temperature    | 0°C to +60°C (+32°F to +140°F)                                        |
| Application tube       | Polyurethane and nylon                                                |