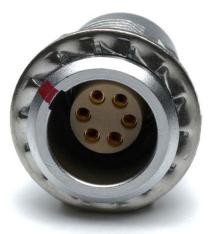

# Datasheet RS PRO Fixed receptacle Female 6 pin Solder Brass

Stock No: 209-5616

RS Pro's range of Chrome plated Brass push-pull locking connectors offer exceptional quality that is found in many cutting-edge connectors, including full 360° EMC shielding and high mating life. As has become standard within the RS Pro brand you can expect high quality products but at a reasonable price. These connectors are ideal for use in medical devices, testing equipment, audio equipment and other high-end indoor applications.

# **Dimensional line drawings**

CONNECTOR SOLDER CUP VIEW