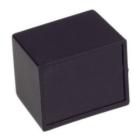

### **Product Details**

Two-part enclosure is made of black ABS. The enclosure provides IP52 rating it is ideal for applications that doesn't require hermetic seal.

#### **Features and Benefits**

- Made of ABS
- Available in black color
- Protection against liquids and solid objects: IP52 rating

rspro.com

| Category           | Two-part enclosures    |
|--------------------|------------------------|
| Туре               | Full                   |
| Material           | ABS                    |
| Variant            | Without gasket         |
| Height             | 14.6 mm                |
| Width              | 16.3 mm                |
| Length             | 20.0 mm                |
| Color              | Black                  |
| Protection level   | IP52                   |
| Standards Met      | RoHS Compliant         |
| Certificate number | Z/12/001/17, CE/031/18 |