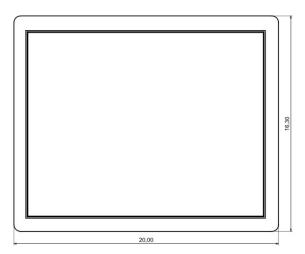

#### **Features and Benefits**

- Made of ABS
- Available in black color
- Protection against liquids and solid objects: IP52 rating

rspro.com

| Category           | Two-part enclosures    |
|--------------------|------------------------|
| Туре               | Full                   |
| Material           | ABS                    |
| Variant            | Without gasket         |
| Height             | 14.6 mm                |
| Width              | 16.3 mm                |
| Length             | 20.0 mm                |
| Color              | Black                  |
| Protection level   | IP52                   |
| Standards Met      | RoHS Compliant         |
| Certificate number | Z/12/001/17, CE/031/18 |