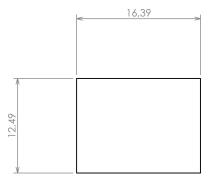

### Max PCB size

Dashed line shows outline of the mounting boss under PCB board Recommended mounting holes diameter ø3,5mm All dimensions are given within +/-0,5mm tolerance