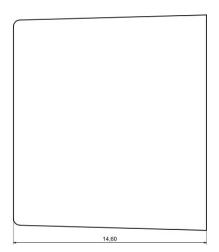

### Max PCB size

Dashed line shows outline of the mounting boss under PCB board Recommended mounting holes diameter ø3,5mm All dimensions are given within +/-0,5mm tolerance