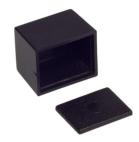

### **Product Details**

Two-part enclosure is made of black ABS. The enclosure provides IP52 rating it is ideal for applications that doesn't require hermetic seal.

#### **Features and Benefits**

- Made of ABS
- Available in black color
- Protection against liquids and solid objects: IP52 rating

rspro.com

| Category           | Two-part enclosures    |
|--------------------|------------------------|
| Туре               | Full                   |
| Material           | ABS                    |
| Variant            | Without gasket         |
| Height             | 14.6 mm                |
| Width              | 16.3 mm                |
| Length             | 20.0 mm                |
| Color              | Black                  |
| Protection level   | IP52                   |
| Standards Met      | RoHS Compliant         |
| Certificate number | Z/12/001/17, CE/031/18 |