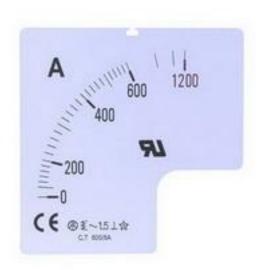

# RS Pro Meter Scale For Use With 72x72 Ammeter

RS Stock No: 901-0466

### **Product Details**

RS Pro meter scale is suitable for use with 72 x 72 ammeter. This 1000 A type, panel meter scale is perfect for use with DIN standard moving iron ammeters.

#### **Features and Benefits**

- Panel meter scales
- Suitable for DIN standard moving iron ammeters measuring 48 mm, 72 mm and 96 mm
- Suitable for use with 72 x 72 ammeter