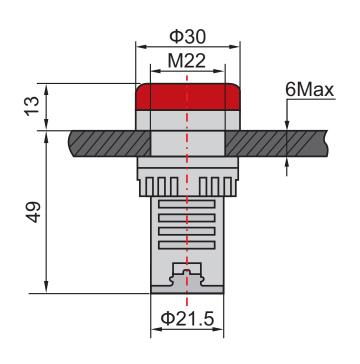

## LED Indicator with Sounder 22mm Red 110Vac/dc

RS Stock Number: 909-2550

Representative of range

## **Technical Specification**

| Colour                                | Red                    |
|---------------------------------------|------------------------|
| Nominal Voltage (V <sub>n</sub> )     | 110V ac/dc             |
| Operating Voltage Range               | V <sub>n</sub> +/- 15% |
| Frequency (ac)                        | 50 - 60Hz              |
| Insulation Resistance                 | ≥ 2MΩ                  |
| Insulation Withstand                  | 2.5kVac, 1 minute      |
| Current Draw                          | ≤ 20mA                 |
| IP Rating (from front, panel mounted) | Not applicable         |
| Brightness                            | ≥ 60 cd/m³             |
| Operational Life                      | 30,000 hours           |
| Relative Humidity                     | ≤ 98%                  |
| Operating Temperature Range           | -25°C to +55°C         |