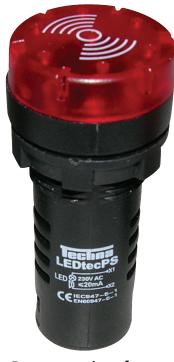

## LED Indicator with Sounder 22mm Red 110Vac/dc

RS Stock Number: 909-2550

Representative of range