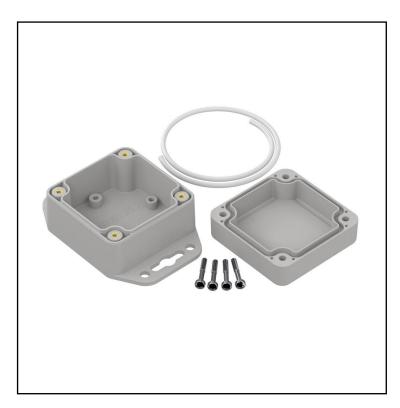

#### **FEATURES**

- Made of PC
- Available in light gray colour
- Protection against liquids and solid objects: IP65 rating
- Supplied with silicone gasket and four screws
- Threaded brass inserts for reliable assembly.

#### **Product Description**

Hermetic enclosure ideal for applications requiring protection against water ingress. Supplied with silicon gascet that provides IP65 rating. Lid manufactured with recess for mambrane keypads and overlays. Threaded brass inserts ensures reliable assembly of the enclosure. It can be mounted on walls and other surfaces using mounting ears.

#### **General Specifications**

| Туре        | Full With lug (U)      |
|-------------|------------------------|
| Material    | PC                     |
| Colour      | Lightgray              |
| Accessories | Screw M3 17/10 - 4 psc |
| Mounting    | Wall mount             |

#### **Mechanical Specifications**

| Height | 40.2 mm           |
|--------|-------------------|
| Width  | 61.3 mm           |
| Length | 61.1 mm (91.3 mm) |
| Gasket | Silicone Gasket   |