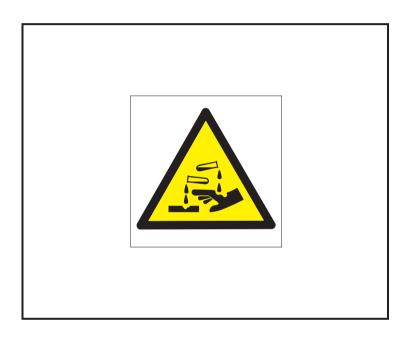

## ENGLISH

| RS Article Number | : | 8134546                               |
|-------------------|---|---------------------------------------|
| Description       | : | Corrosive Substance Hazard Sign Label |

| Standards Met    | : | ISO 7010                                               |
|------------------|---|--------------------------------------------------------|
| Color            | : | White Background Yellow & Black Image ( As Per Photo ) |
| Text Message     | : | Corrosive Substance Hazard Sign                        |
| Material         | : | Plastic                                                |
| Size             | : | 200mm x 200mm                                          |
| Mounting Type    | : | Apply Glue & Paste or Hang                             |
| Text Language    | : | None                                                   |
| Sign Description | : | Corrosive Substance Hazard Sign                        |
| Category         | : | Safety Signs                                           |

Note : Image above is not to the scale.

RS, Professionally Approved Products, gives you professional quality parts across all products categories. Our range has been testified by engineers as giving comparable quality to that of the leading brands without paying a premium price.