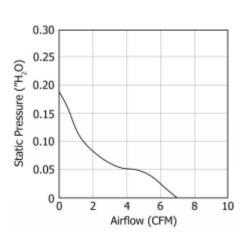

#### **General Specifications**

| Air Flow           | 7CFM                                                                                                                                                                                   |
|--------------------|----------------------------------------------------------------------------------------------------------------------------------------------------------------------------------------|
| Fan Speed          | 6200rpm                                                                                                                                                                                |
| Static Pressure    | 0.19in/H2O                                                                                                                                                                             |
| Noise Level        | 30dB                                                                                                                                                                                   |
| Direction of Curve | Backwards                                                                                                                                                                              |
| Frame              | PBT UL94V-0 Plastic                                                                                                                                                                    |
| Impeller           | PBT UL94V-0 Plastic                                                                                                                                                                    |
| Alarm Function     | No                                                                                                                                                                                     |
| Applications       | Server racks, Electrical cabinets and enclosures;<br>Production Lines, Ceiling fan/ventilation Desktop<br>computers, Motor engines (radiator in a car),<br>Generators, Air compressors |