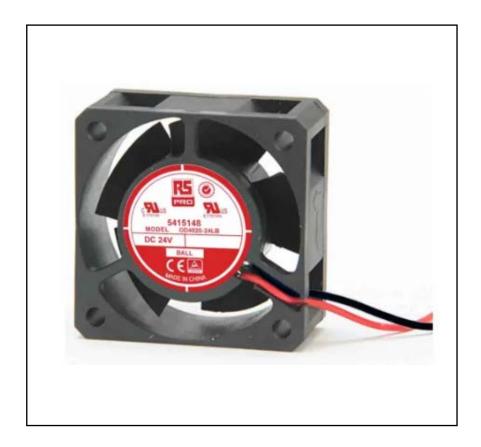

# RS PRO, 24 V dc, DC Axial Fan, 40 x 40 x 20mm, 11.9m³/h, 1.4W

RS Stock No.: 541-5148

RS Professionally Approved Products bring to you professional quality parts across all product categories. Our product range has been tested by engineers and provides a comparable quality to the leading brands without paying a premium price.

#### **FEATURES**

- Motor Polarity Protection
- Dual ball bearing internals
- Compact and robust fan design
- Die cast aluminium frame (Black)
- Excellent and consistent air flow