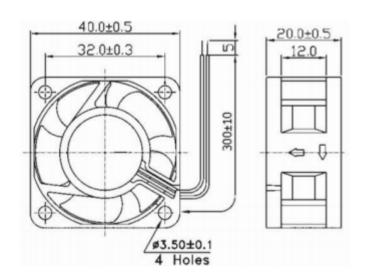

# **Mechanical Specifications**

| Dimensions      | 40mm x40mm x20mm           |
|-----------------|----------------------------|
| Height          | 40mm                       |
| Width           | 40mm                       |
| Depth           | 20mm                       |
| Bearing Type    | Ball                       |
| Weight          | 0.027Kg (0.06lbs)          |
| Life Expectancy | 60,000 hours (L10 at 45°C) |