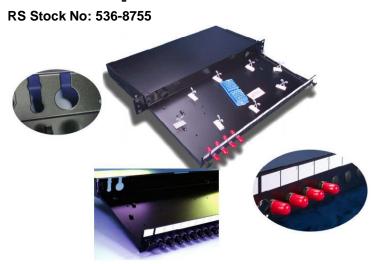

## **Description:**

In data networking the 19" 1u panel is the mainstay of the distribution chain. The sliding tray panel is part of a new totally flexible system available in three options; - Standard 12 port splice panel - A flexible panel with three changeable front panels - A flexible panel with three slot in modules for plug 'n' play networking The tray is locked in place with two simple to operate plastic catches. When fully extended the tray is designed to lower to 45 degrees or move the tray to the side and it will lock to lower only 10 degrees. This provides the perfect working platform for simple installation or maintenance.