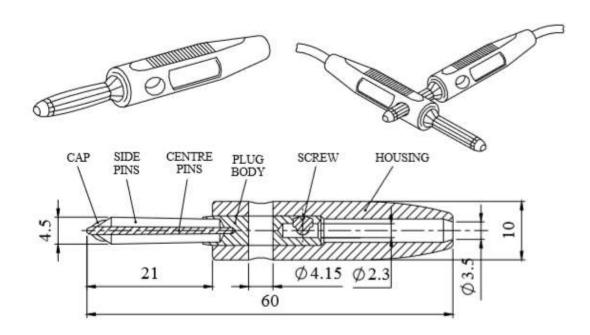

# **Product Description**

This side stackable plug has a screw connection for the lead wire and a push-on pliable PVC moulding. The conductor and outside diameter cable entry sizes are designed to suit PVC or silicone rubber flexible test cables up to 2,5mm<sup>2</sup>.

| Length | 60mm |
|--------|------|
|        |      |

| Approvals    |                                |
|--------------|--------------------------------|
|              |                                |
| Declarations | RoHS Certificate of Compliance |