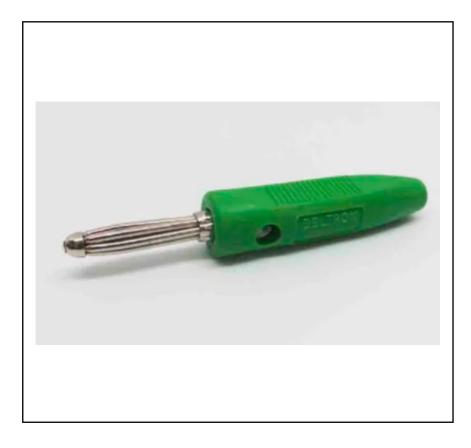

# RS PRO Banana Plugs & Connectors – 4mm Banana Plug Green

RS Stock No.: 2121233

RS Professionally Approved Products bring to you professional quality parts across all product categories. Our product range has been tested by engineers and provides a comparable quality to the leading brands without paying a premium price.

# **Product Description**

This side stackable plug has a screw connection for the lead wire and a push-on pliable PVC moulding. The conductor and outside diameter cable entry sizes are designed to suit PVC or silicone rubber flexible test cables up to 2,5mm<sup>2</sup>.